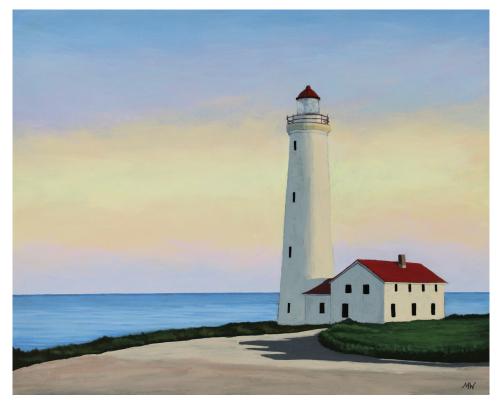

DELIGHTFUL 16X20, Acrylic \$950

PARADISE LANE 16X20, Acrylic \$950

THE TREASURE BOX 14X18, Acrylic \$750

SUMMER ICE 18X24, Acrylic \$1,300

LISTEN 12X12, Acrylic \$395

JELLY BEANS 14X18, Acrylic \$750

POINT AMOUR 16X20, Acrylic \$950