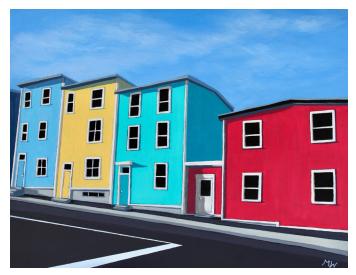

These landscape paintings capture the essence of Newfoundland and Labrador's beauty and vibrancy. They are an expression of the province's inviting nature, colourful architecture and breathtaking vistas that exude a place of warmth and hospitality. Simply, they represent a colourful existence.

DELIGHTFUL 16X20, Acrylic \$950

PARADISE LANE 16X20, Acrylic \$950

THE TREASURE BOX 14X18, Acrylic \$750

SUMMER ICE 18X24, Acrylic \$1,300

LISTEN 12X12, Acrylic \$395

JELLY BEANS 14X18, Acrylic \$750

POINT AMOUR 16X20, Acrylic \$950