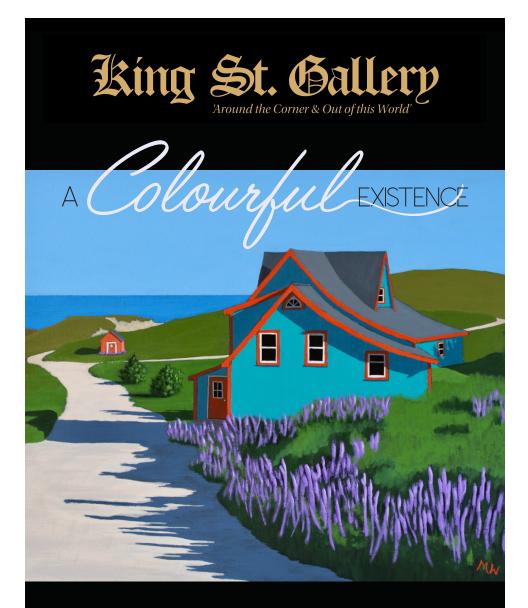

Michelina Milliamson

APRIL 26, 2024 - MAY 12, 2024

153 King St., Niagara-on-the-Lake

A Colourful EXISTENCE

ARTIST STATEMENT

"A Colourful Existence", is comprised of a series of paintings that will take you on an emotional journey with nature. Influenced by my travels to Newfoundland and Labrador, Canada, each painting acts as a visual diary chronicling not only the coexistence between human habitation and nature but also the emotions held within these places.

These landscape paintings capture the essence of Newfoundland and Labrador's beauty and vibrancy. They are an expression of the province's inviting nature, colourful architecture and breathtaking vistas that exude a place of warmth and hospitality. Simply, they represent a colourful existence.