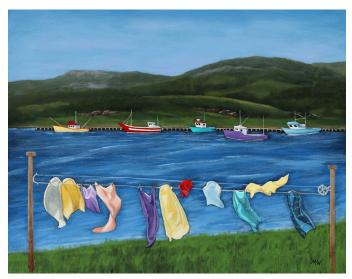

Michelina Williamson

A LOFTY VIEW 30X40, Acrylic \$2,700

WARM EMBRACE 12X12, Acrylic \$395

FISHERS' LINE 14X18, Acrylic \$750

CALLING ME HOME 24X36, Acrylic \$2,600

MORE JELLY BEANS 14X18, Acrylic \$750

NESTLED 18X24, Acrylic \$1,300