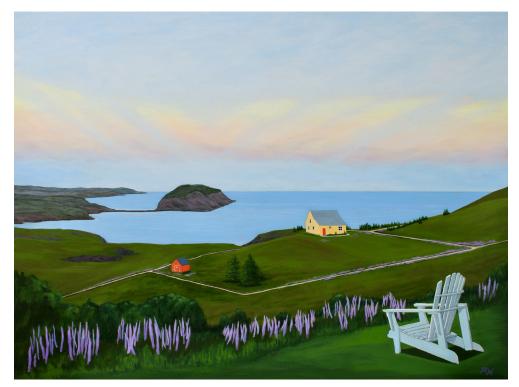

Michelina Williamson

A LOFTY VIEW 30X40, Acrylic \$2,700

WARM EMBRACE 12X12, Acrylic \$395

FISHERS' LINE 14X18, Acrylic \$750

CALLING ME HOME 24X36, Acrylic \$2,600

MORE JELLY BEANS 14X18, Acrylic \$750

NESTLED 18X24, Acrylic \$1,300