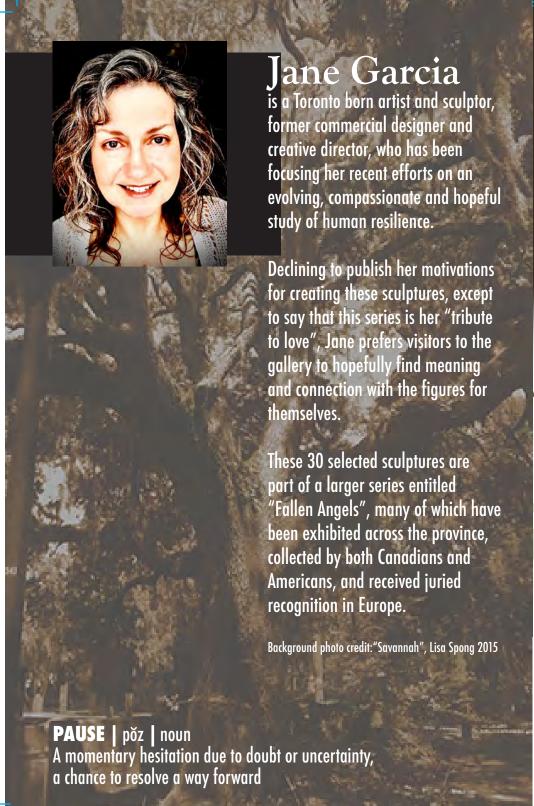

September 15 - October 6, 2023

online preview Wed. Sept. 13 at kingstgallery.com 153 King Street, Niagara-on-the-Lake 905-321-6516



### Fallen Angel 111 6.175" x 8.5" x 9.5"

6.175" x 8.5" x 9.5" white clay, enamels 2021



6" x 12.5" x 9.75" white clay, enamels 2023



#### ABE

7.5" x 7.5" x6" white clay, enamels 2022

#### **FARRINGTON**

13.5" x 8.75" x 5.5" white clay, enamels 2023





## URI [kintsugi] 11.5" x 5.5" x 7" white clay, watercolour, enamel 2022

#### GARDINER

2.75" x 15.75" x 5.125" white clay, watercolours 2023





#### GRAY

4.5" x 9" x 5.5"
white clay, guache, watercolours
2022

HAWK (the Hopeful)
7.5" x 6.5" x 5.5"
white clay, enamels 2023





#### HUGO

6.5" x 8.25" x 6.25" white clay, enamels 2022



#### INGLEWOOD

17.375" x 8" x 4" white clay, enamels 2