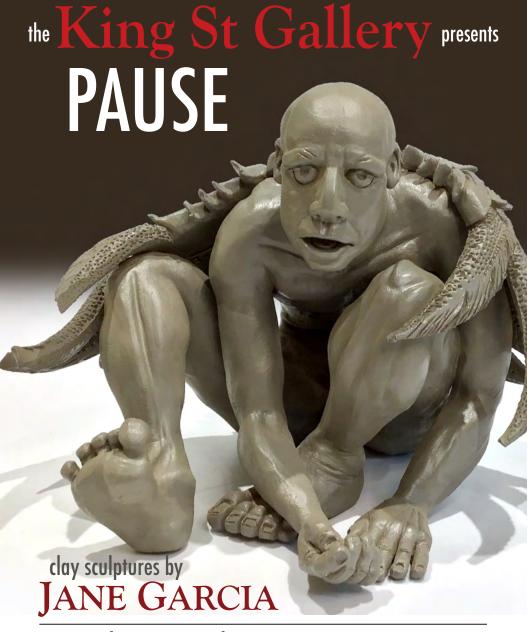

September 15 - October 6, 2023

online preview Wed. Sept. 13 at kingstgallery.com 153 King Street, Niagara-on-the-Lake 905-321-6516



### Fallen Angel 111 6.175" x 8.5" x 9.5"

6.175" x 8.5" x 9.5" white clay, enamels 2021



6" x 12.5" x 9.75" white clay, enamels 2023



#### ABE

7.5" x 7.5" x6" white clay, enamels 2022

#### **FARRINGTON**

13.5" x 8.75" x 5.5" white clay, enamels 2023





## URI [kintsugi] 11.5" x 5.5" x 7" white clay, watercolour, enamel 2022

#### GARDINER

2.75" x 15.75" x 5.125" white clay, watercolours 2023





#### GRAY

4.5" x 9" x 5.5"
white clay, guache, watercolours
2022

HAWK (the Hopeful)
7.5" x 6.5" x 5.5"
white clay, enamels 2023





#### HUGO

6.5" x 8.25" x 6.25" white clay, enamels 2022



#### INGLEWOOD

17.375" x 8" x 4" white clay, enamels 202